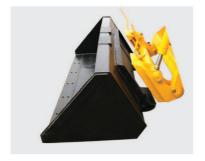

## **Specifications & Dimensions**

| Rated Operating Capacity      | 1200 kg            |
|-------------------------------|--------------------|
| Tipping Load                  | 2100 kg            |
| Bucker Capacity               | 0.6 m <sup>3</sup> |
| Lifting Force                 | 2400 kg            |
| Hydraulic Pump Flow           | 75/105 L/min       |
| Engine power                  | 75/95HP            |
| Weight                        | 3500               |
| Max. Travel Speed             | 8/16 km/h          |
| Grade Ability                 | 20°                |
| Tyre                          | 12-16-15 N.H.S     |
| Fuel/hyd.oil capacity         | 90/90 L            |
| A Height at Maximum Extension | 4070mm             |
| B Hinge Pin Height            | 3150mm             |
| C Total Height                | 2150mm             |
| D Length with Bucket          | 3580mm             |
| E Length without Bucket       | 2880mm             |
| F Width with Bucket           | 1880mm             |
| G Track Width                 | 1115mm             |
| H Wheelbase                   | 1185mm             |
| J Ground Clearance            | 205mm              |
| K Dump Angle                  | 40°                |
| L Dumping Height              | 2450mm             |
| M Maximum Reach               | 700mm              |