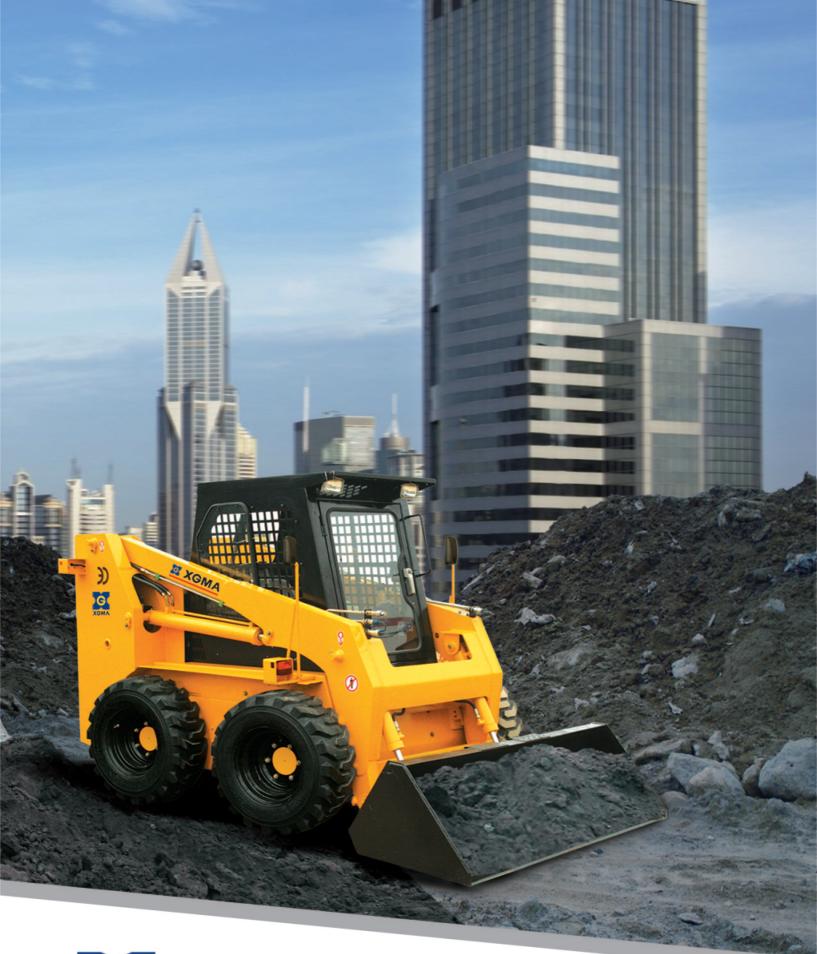

XG3120 Skid Steer Loader

## **Features**

Extended wheelbase

▲ Perkins,hyundai brand diesel engine ▲ High flow double output

▲ Hydraulic control

Same Quick-Attach system fits for most famous brands

Hand &-foot throttle

## **Specifications & Dimensions**

| Rated Operating Capacity      | 1200 kg            |
|-------------------------------|--------------------|
| Tipping Load                  | 2100 kg            |
| Bucker Capacity               | 0.6 m <sup>3</sup> |
| Lifting Force                 | 2400 kg            |
| Hydraulic Pump Flow           | 75/105 L/min       |
| Engine power                  | 75/95HP            |
| Weight                        | 3500               |
| Max. Travel Speed             | 8/16 km/h          |
| Grade Ability                 | 20°                |
| Tyre                          | 12-16-15 N.H.S     |
| Fuel/hyd.oil capacity         | 90/90 L            |
| A Height at Maximum Extension | 4070mm             |
| B Hinge Pin Height            | 3150mm             |
| C Total Height                | 2150mm             |
| D Length with Bucket          | 3580mm             |
| E Length without Bucket       | 2880mm             |
| F Width with Bucket           | 1880mm             |
| G Track Width                 | 1115mm             |
| H Wheelbase                   | 1185mm             |
| J Ground Clearance            | 205mm              |
| K Dump Angle                  | 40°                |
| L Dumping Height              | 2450mm             |
| M Maximum Reach               | 700mm              |