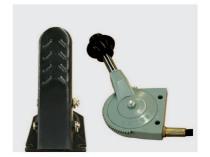

## **Features**

Extended wheelbase

▲ Perkins,hyundai brand diesel engine ▲ High flow double output

▲ Hydraulic control

Same Quick-Attach system fits for most famous brands

Hand &-foot throttle