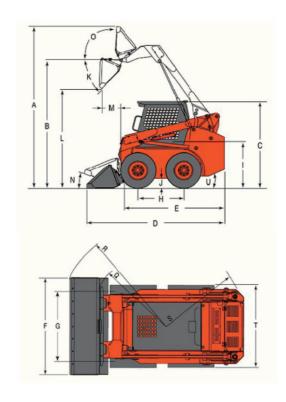

## **Specifications & Dimensions**

| Rated Operating Capacity      | 1200 kg            |
|-------------------------------|--------------------|
| Tipping Load                  | 2100 kg            |
| Bucker Capacity               | 0.6 m <sup>3</sup> |
| Lifting Force                 | 2400 kg            |
| Hydraulic Pump Flow           | 75/105 L/min       |
| Engine power                  | 75/95HP            |
| Weight                        | 3500               |
| Max. Travel Speed             | 8/16 km/h          |
| Grade Ability                 | 20°                |
| Tyre                          | 12-16-15 N.H.S     |
| Fuel/hyd.oil capacity         | 90/90 L            |
| A Height at Maximum Extension | 4070mm             |
| B Hinge Pin Height            | 3150mm             |
| C Total Height                | 2150mm             |
| D Length with Bucket          | 3580mm             |
| E Length without Bucket       | 2880mm             |
| F Width with Bucket           | 1880mm             |
| G Track Width                 | 1115mm             |
| H Wheelbase                   | 1185mm             |
| J Ground Clearance            | 205mm              |
| K Dump Angle                  | 40°                |
| L Dumping Height              | 2450mm             |
| M Maximum Reach               | 700mm              |